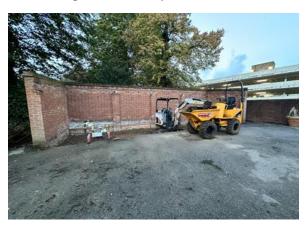

## KS3 Shed to Gym Conversion Project - November 2023

Recognising exercise as part of a healthy lifestyle is both beneficial to body and mind. At our KS3 Centre, we decided to convert our storage shed into a state of the art fully equipped gym facility.

However, this has not been a straightforward project as our KS3 centre is in a conservation area and a lot of planning and design had to fit in with the listed status of the main building. Planning permission took almost 2 years to be agreed.

Construction is now underway and aims to be completed before Christmas this year. Our young people will then be able to enjoy this new facility in the new year.

## Shed before construction started:





## Removal of the cladding ready to be recycled:





Next stage was to lay the concrete base:









## Next phase was to erect scaffolding ready for the additional brickwork:





More photos to follow as the project progresses ...