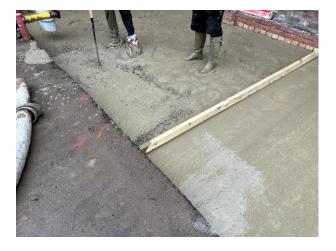

## Removal of the cladding ready to be recycled:

Next stage was to lay the concrete base: