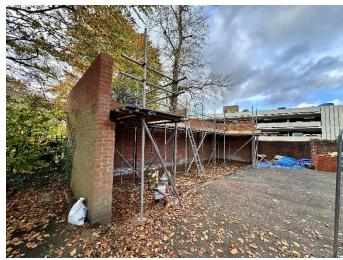

## Next phase was to erect scaffolding ready for the additional brickwork:

More photos to follow as the project progresses ...