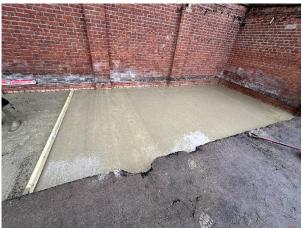

## Removal of the cladding ready to be recycled:

Next stage was to lay the concrete base: