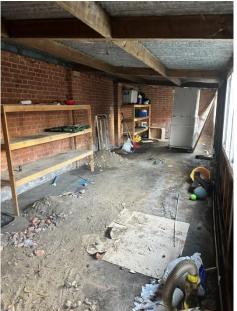

## Removal of the cladding ready to be recycled:

Next stage was to lay the concrete base: