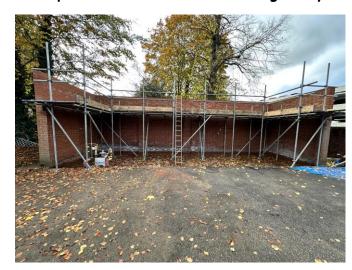

## Next phase was to erect scaffolding ready for the additional brickwork:

More photos to follow as the project progresses ...