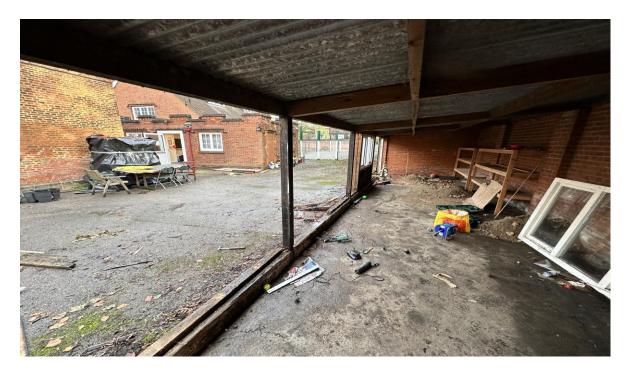

## Removal of the cladding ready to be recycled:

Next stage was to lay the concrete base: