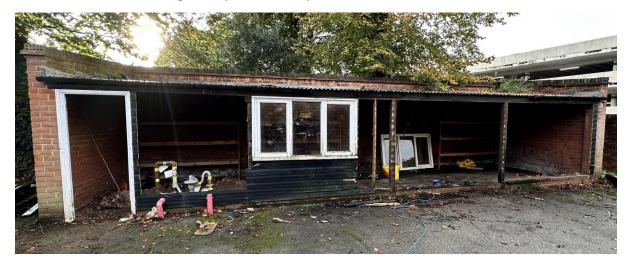

## Removal of the cladding ready to be recycled:

Next stage was to lay the concrete base: