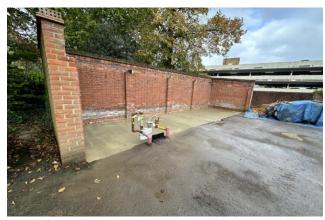

## Removal of the cladding ready to be recycled:

Next stage was to lay the concrete base: