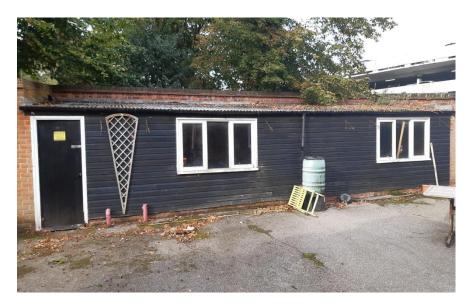

## KS3 Shed to Gym Conversion Project - November 2023

Recognising exercise as part of a healthy lifestyle is both beneficial to body and mind. At our KS3 Centre, we decided to convert our storage shed into a state of the art fully equipped gym facility.

However, this has not been a straightforward project as our KS3 centre is in a conservation area and a lot of planning and design had to fit in with the listed status of the main building. Planning permission took almost 2 years to be agreed.

Construction is now underway and aims to be completed before Christmas this year. Our young people will then be able to enjoy this new facility in the new year.

## Shed before construction started:





## Removal of the cladding ready to be recycled:





Next stage was to lay the concrete base:









## Next phase was to erect scaffolding ready for the additional brickwork:





More photos to follow as the project progresses ...